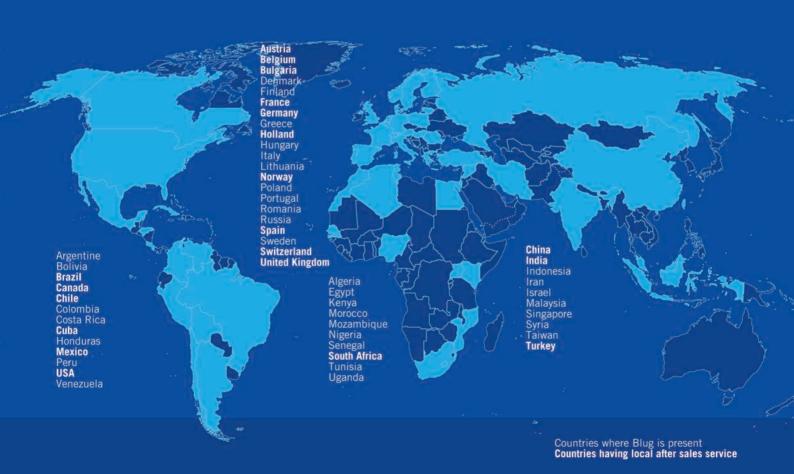

### for each handling situation

Founded in 1965 and having more than 3 thousand grabs manufactured, Blug is present in more than 50 countries.