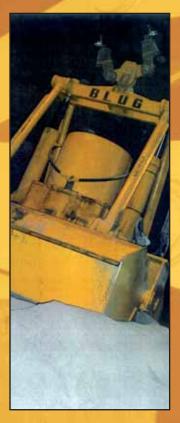

#### **ADAPTABILITY**

**2 solutions for the same environment:** Hydraulic orange peel grab for dragging. Hydraulic tong for breakwater rock.

Single chain/rope operated automatic clamshell grabs.

Forging tong on a telescopic manipulator. Integrated and assembled to the crane.