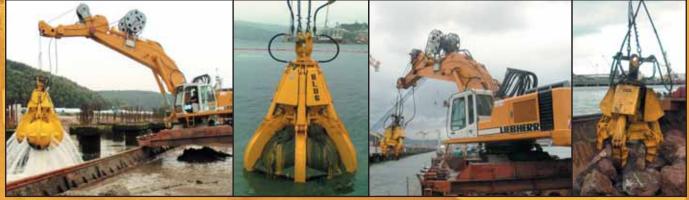

#### **ADAPTABILITY**

**2 solutions for the same environment:** Hydraulic orange peel grab for dragging. Hydraulic tong for breakwater rock.

Single chain/rope operated automatic clamshell grabs.

Forging tong on a telescopic manipulator. Integrated and assembled to the crane.