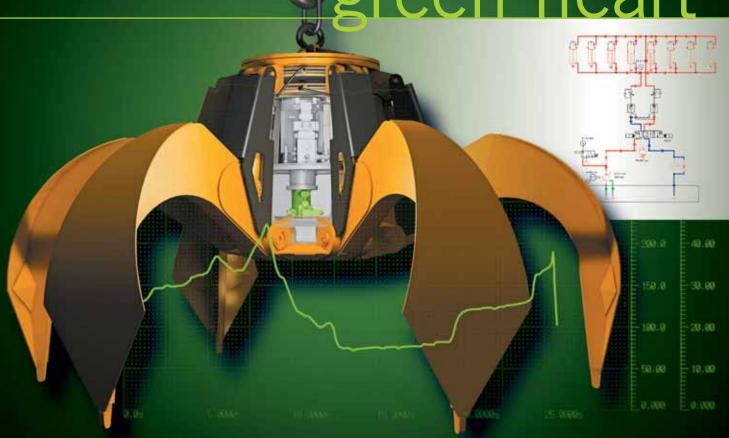

# Grabs with a green heart

Hydraulic unit with variable flow piston pump

- . 40% electric demand reduction in comparison with fix flow pumps.
- . Oil's heating minimization.
- . Hydraulic components' lifetime extension.