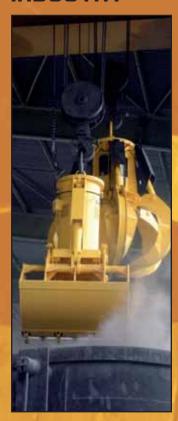

# for each sector

STEEL INDUSTRY **PORTS** 

CEMENT

MOOD

From 50 to 45,000 liters.

No matter what is the sector you deal with, we have a Blug solution that will match your requirements.