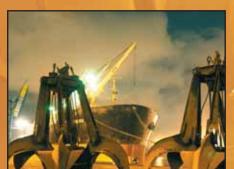

#### **PRESENCE**

Blug grabs are quality reference in ports, steel and recycling industry.