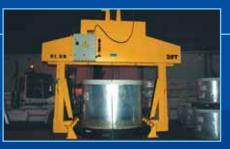

### Capacity at your size

# for each sector

STEEL INDUSTRY **PORTS** 

CEMENT

MOOD

From 50 to 45,000 liters.

No matter what is the sector you deal with, we have a Blug solution that will match your requirements.