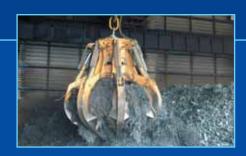

### for specialists in

SLAG

MUD AND SLIMES

**BATTERIES** 

ATEX certification for explosive atmospheres. Sensor set for automatic cycle and control of incidences.

### Capacity at your size

# for each sector

STEEL INDUSTRY **PORTS** 

CEMENT

MOOD

From 50 to 45,000 liters.

No matter what is the sector you deal with, we have a Blug solution that will match your requirements.