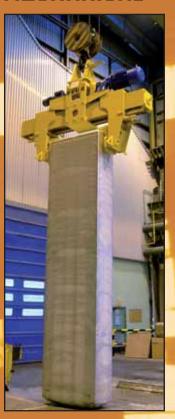

#### **ADAPTABILITY**

**2 solutions for the same environment:** Hydraulic orange peel grab for dragging. Hydraulic tong for breakwater rock.

Single chain/rope operated automatic clamshell grabs.

Forging tong on a telescopic manipulator. Integrated and assembled to the crane.