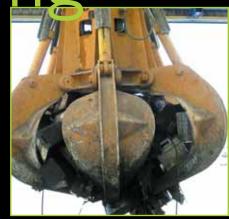

## There is a

**ORANGE PEEL GRABS** 

**CLAMSHELL GRABS** 

**UNDERWATER GRABS** 

TONGS

### for specialists in

SLAG

MUD AND SLIMES

**BATTERIES** 

ATEX certification for explosive atmospheres. Sensor set for automatic cycle and control of incidences.